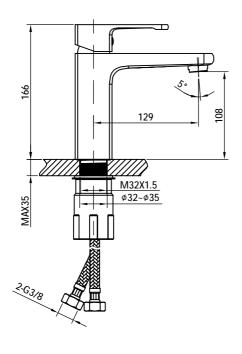

# Single Level Basin Faucet

Installation drawing

**Product accessories** 

#### Installation Instruction:

- Supply lines should be purged to clean impurities before connecting the unit. (hot water on left, cold water on right).
- 2. Hole size for deck mounted: Ø32-Ø35(mm).
- 3. Twist off the ABS lock-nut (1) and washers.
- Put the braided hoses from bottom of the table hole. Connect the red braided hose to hot water inlet and the blue one to cold water inlet.
- Install the lock-screw to the basin mixer and put it into the mounted hole. Then put the washers to the lock-screw from the bottom.
- 6. Tighten with the ABS lock-nut.
- 7. Connect the braided hoses to the cold and hot angle valve correctly.