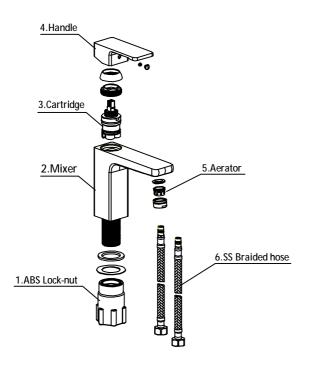

# Single Level Basin Faucet

Installation drawing

**Product accessories** 

#### Installation Instruction:

- Supply lines should be purged to clean impurities before connecting the unit. (hot water on left, cold water on right).
- 2. Hole size for deck mounted: Ø32-Ø35(mm).
- 3. Twist off the ABS lock-nut (1) and washers.
- Put the braided hoses from bottom of the table hole. Connect the red braided hose to hot water inlet and the blue one to cold water inlet.
- Install the lock-screw to the basin mixer and put it into the mounted hole. Then put the washers to the lock-screw from the bottom.
- 6. Tighten with the ABS lock-nut.
- 7. Connect the braided hoses to the cold and hot angle valve correctly.