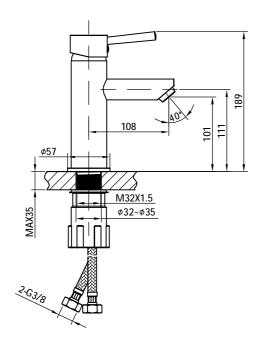

# Single Level Basin Faucet

Installation drawing

**Product accessories** 

#### Installation Instruction:

- Supply lines should be purged to clean impurities before connecting the unit. (hot water on left, cold water on right).
- 2. Hole size for deck mounted: Ø32-Ø35(mm).
- 3. Twist off the ABS lock-nut (1) and washers.
- Put the braided hoses from bottom of the table hole. Connect the red braided hose to hot water inlet and the blue one to cold water inlet.
- Install the lock-screw to the basin mixer and put it into the mounted hole. Then put the washers to the lock-screw from the bottom.
- 6. Tighten with the ABS lock-nut.
- 7. Connect the braided hoses to the cold and hot angle valve correctly.

#### Data Sheet:

| Colour               | Chrome Finished |
|----------------------|-----------------|
| Nominal Diameter     | G3/8            |
| General Medium       | Water           |
| Water Pressure       | 0.05Mpa-1.0Mpa  |
| Recommended Pressure | 0.1Mpa-0.6Mpa   |
| Temperature Range    | 4°C - 90°C      |