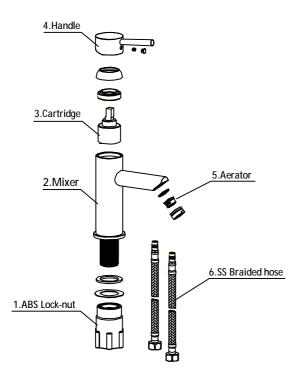

# Single Level Basin Faucet

Installation drawing

**Product accessories** 

#### Installation Instruction:

- Supply lines should be purged to clean impurities before connecting the unit. (hot water on left, cold water on right).
- 2. Hole size for deck mounted: Ø32-Ø35(mm).
- 3. Twist off the ABS lock-nut (1) and washers.
- Put the braided hoses from bottom of the table hole. Connect the red braided hose to hot water inlet and the blue one to cold water inlet.
- Install the lock-screw to the basin mixer and put it into the mounted hole. Then put the washers to the lock-screw from the bottom.
- 6. Tighten with the ABS lock-nut.
- 7. Connect the braided hoses to the cold and hot angle valve correctly.