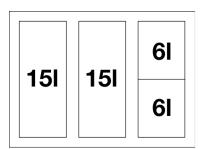

## Scope of supply

- pull-out system for front attachment
- system cover
- 2 x 15 I and 2 x 6 I bins
- 1 x bin lid 6 l