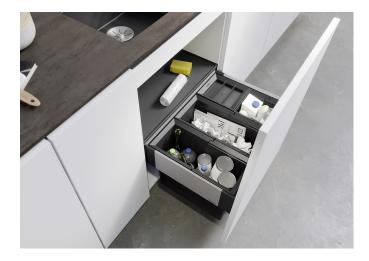

## Product information sheet SELECT II 60/4

Item no. 526206

**Benefits** 

- Complete use of space in the sink cabinet thanks to dimensionally matched solutions, in harmony with the sink and mixer tap
- Wide range of models for all the most common cabinet dimensions
- Diverse and varied waste separation options through flexible bin combinations
- Simple installation without measuring, marking or predrilling
- Optional accessories enhance the system to create a custom solution
- Modern design with high-quality aluminium
- All parts are easy to clean thanks to the generous and smooth surfaces

## Scope of supply

- pull-out system for front attachment
- system cover
- 2 x 15 I and 2 x 6 I bins
- 1 x bin lid 6 l