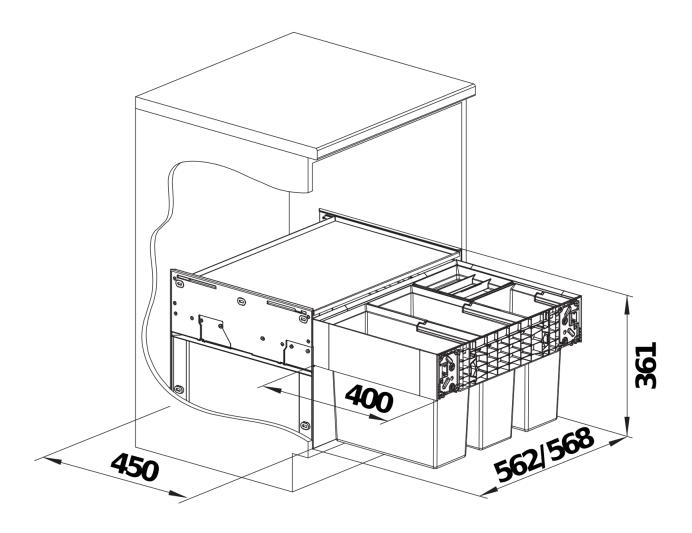

## Planning information

- Installation height 361 mm, installation depth 400 mm, necessary inside cabinet dimensions for pull-out rails 450 mm.
- This requires front doors without hinges or drill holes. Please note the handle position.
- Also suitable for installation in base cabinets with frame and panel doors with frames from 40 mm.
- When planning, please note the installation height of the waste management system, the installation depth of the sink and the resulting minimum dimensions of the base cabinet.
- Minimum recommended plinth height for MOVEX installation: 100 mm.