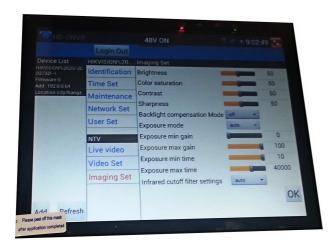

#### Features:

- 1. 7 inch touch screen, 800\*600 resolution. NEW
- 2. Capacitive touch screen ,OSD menu,
- 3. Touch screen and key operation NEW
- 4. Built-in WIFI, wireless network camera test NEW
- 5. Support 1080P HD cameras up to 5MPix NEW
- 6. Support ONVIF camera ,and Support DAHUA, Haikang, KEDA, Samsung, HIKVISION and TIANDY camera.ect
- 7. Support running the mobile phone or tablet mobile client software of the IP camera manufacturers.
- 8. Image can rotate 180 degrees NEW
- 9. Display real resolution of the IP camera images

- 10. Video screenshot ,video recording ,files named and save, easy to find NEW
- 11. Support network PTZ controller (ONVIF)
- 12. Support 1080P HD video files and MKV/MP4 media files play
- 13. PTZ controller ,Photograph, Video record, Record playback
- 14. Video level meter, Video PEAK lever, SYNC level, COLOR BURST measurement NEW
- 15. Optical Power Meter, it can measure the optical power value
- 16. Visual fault locator , to test fiber's bending and breakage  $^{\star}$
- 17. TDR cable test, Digital Multi-meter, optical power meter, and Visual fault locator, etc function ; NEW
- 18. Digital video color bar output, analog video color bar and testing image output NEW
- 19. POE voltage measurement, PING test ,IP address scan, port flashing etc
- 20. PoE DC48V power output , Max power 24W ; NEW
- 21. 12V /2A power output NEW
- 22.  $\,$  5V 2A power output , as the power bank  $\,$  NEW
- 23. HDMI output, 1920\*1080P Resolution; NEW
- 24. Audio in /out
- 25. LED lamp, calculators, music players and other application tools
- 26. Support customers self update software
- 27. Lithium Ion Polymer Battery, working time lasts 16 hours