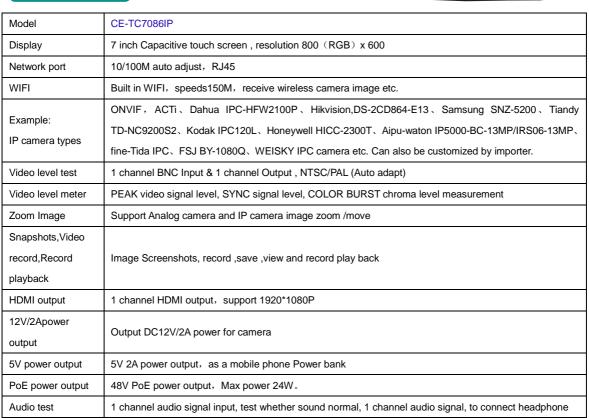

## Specifications

| PTZ control           | Support RS232/RS485 control, Baud 600-115200bps, Compatible with more than 30 protocols such as              |
|-----------------------|--------------------------------------------------------------------------------------------------------------|
|                       | PELCO-D/P, Samsung, Panasonic, Lilin, Yaan, etc                                                              |
| Video Signal          | Output one channel PAL/NTSC color bar video signal for testing monitor or video cable.(red, green ,blue,     |
| Generator             | white and black color )                                                                                      |
| Network color bar     | Local side PC can login the tester, send the signal by network ,test network connection communication        |
| generator             | whether normal                                                                                               |
| UTP Cable tester      | Test UTP cable connection status and display in the screen. Read the number on the screen                    |
| Data monitor          | Captures and analyzes the command data from controlling device, also can send hexadecimal                    |
| Network test          | IP address scan, link scan, Ping test, Quickly search the connection IP camera and other device's IP address |
| Cable scan            | Search the cable by the audio signal                                                                         |
| PoE test              | Measurement POE switch or PSE power supply voltage and cable connection status                               |
| Digital Multi-meter   | AC/DC Voltage, AC/DC current、Resistance、Capacitance、Data hold、Relative measurement、Continuity                |
|                       | testing . Testing speed: 3 times/ seconds, Data range -6600~+6600.                                           |
| Optical power-        | Calibrated Wavelength(nm): 850/1300/1310/1490/1550/1625nm                                                    |
| meter                 | Power range(dBm): -70~+10dBm                                                                                 |
| Visual fault locator  | Test fiber's bending and breakage ( SM and MM fiber)                                                         |
| TDR cable test        | Breakpoint (cable length) and short circuit measurement(BNC cable, telephone cable)                          |
| POWER                 |                                                                                                              |
| External power supply | DC 12V 2A                                                                                                    |
| Battery               | Built-in 7.4V Lithium polymer battery ,6500mAh                                                               |
| Rechargeable          | After charging 7~8 hours, normal working time 16 hours                                                       |
| Parameter             |                                                                                                              |
| Operation setting     | Capacitive touch screen, OSD menu, (English)                                                                 |
| Auto off              | 1-30 (mins)                                                                                                  |
| General               |                                                                                                              |
| Working               | -20°C+50°C                                                                                                   |
| Temperature           |                                                                                                              |
| Working<br>Humidity   | 30%-90%                                                                                                      |
| Dimension/Weig<br>ht  | 231mm x 172mm x 52mm / 1.26Kg                                                                                |