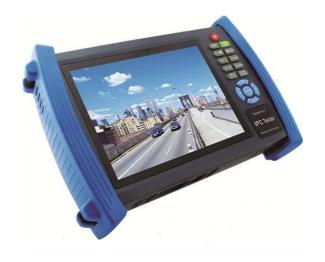

# 7" Touch Screen IP Camera Tester

CE-TC7086IP ( Snro: 71 636 22 )

7inch wide view Capacitive touch screen / ONVIF support more than 30 IP cameras + auto search (Hikvision, Dahua, Honeywell, Samsung, Sony, etc.) / Mobile Client Video / 12V 2A output power/ 5V 2A power bank / PoE output power supply / HDMI output / WIFI

#### Features:

- 1. 7 inch touch screen, 800\*600 resolution. NEW
- 2. Capacitive touch screen ,OSD menu,
- 3. Touch screen and key operation NEW
- 4. Built-in WIFI, wireless network camera test NEW
- 5. Support 1080P HD cameras up to 5MPix NEW
- 6. Support ONVIF camera ,and Support DAHUA, Haikang, KEDA, Samsung, HIKVISION and TIANDY camera.ect
- 7. Support running the mobile phone or tablet mobile client software of the IP camera manufacturers.
- 8. Image can rotate 180 degrees NEW
- 9. Display real resolution of the IP camera images