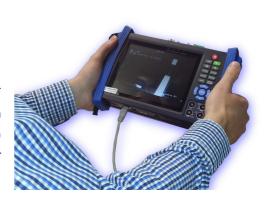

# 7" Touch Screen IP Camera Tester

CE-TC7086IP ( Snro: 71 636 22 )

7inch wide view Capacitive touch screen / ONVIF support more than 30 IP cameras + auto search (Hikvision, Dahua, Honeywell, Samsung, Sony, etc.) / Mobile Client Video / 12V 2A output power/ 5V 2A power bank / PoE output power supply / HDMI output / WIFI

IP camera tester is great CCTV tools for IP camera's installation and maintenance, both for Analog and IP camera test, built in video level meter, Analog and digital video signal output, IP address scan, Ping test, Port flashing, cable test, Digital Multi-meter, optical power meter and TDR cable tester etc, very easy to operate

Wide brand and model support IP camera tester (all Onvif), After charging 7~8 hours, normal working time +16 hours, built in WIFI, test Wireless IP Camera; 12V 2A power output for camera ,48V PoE power supply, Directly provide PoE power to IP Camera 5V 2A power output (as a power bank 13000mAh),HDMI output; Audio input and output, Network bandwidth testing, image 180 degree rotating, the power and network ports on the top of the tester, easy to connect the cable.