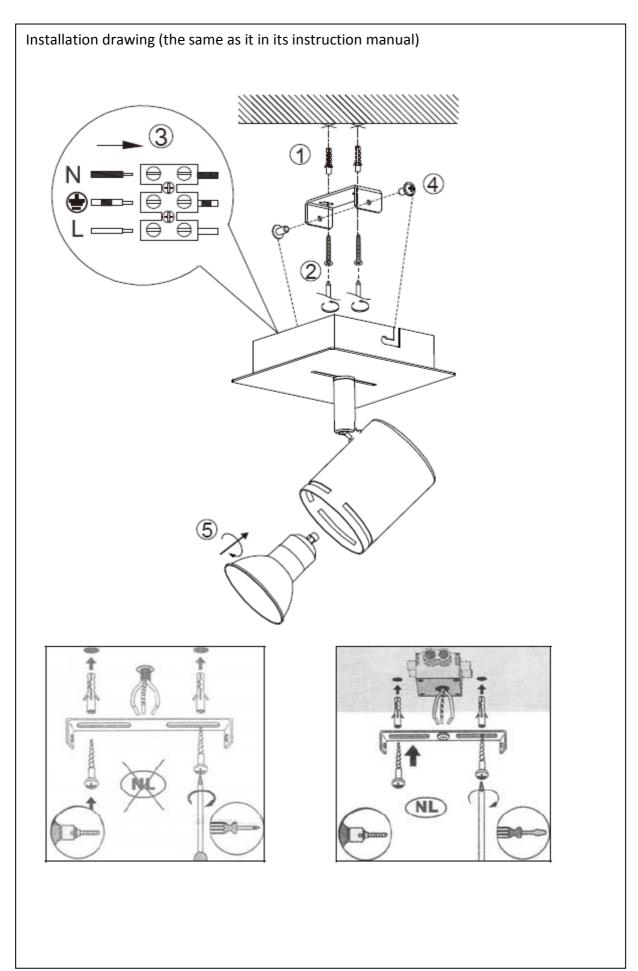

## Line drawing of the item (with outline dimensions)





Item number: 26994/05/31

## Technical details

| materials used: metal                     |             |                    |
|-------------------------------------------|-------------|--------------------|
| color:                                    |             | matt white         |
| dimmable and how is the fixture dimmable: |             |                    |
| size:                                     | Height:     | 10cm               |
|                                           | Length:     | 10cm               |
|                                           | Width:      | 12.1cm             |
|                                           | Net Weight: | 0.35kgs            |
| power requirements:                       |             | 220V-240V ∼50Hz    |
| bulb type and maxim