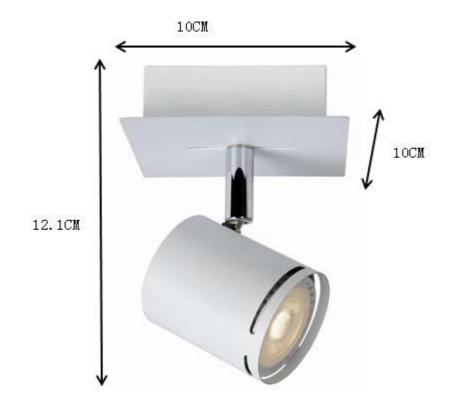

## Line drawing of the item (with outline dimensions)

Item number: 26994/05/31

## Technical details

| materials used: metal                     |             |                    |
|-------------------------------------------|-------------|--------------------|
| color:                                    |             | matt white         |
| dimmable and how is the fixture dimmable: |             |                    |
| size:                                     | Height:     | 10cm               |
|                                           | Length:     | 10cm               |
|                                           | Width:      | 12.1cm             |
|                                           | Net Weight: | 0.35kgs            |
| power requirements:                       |             | 220V-240V ∼50Hz    |
| bulb type and maximum Wattage:            |             | GU10 LED Max .4.5W |
| number of bulbs:                          |             | 1X GU10            |
| IP degree:                                |             | IP21               |