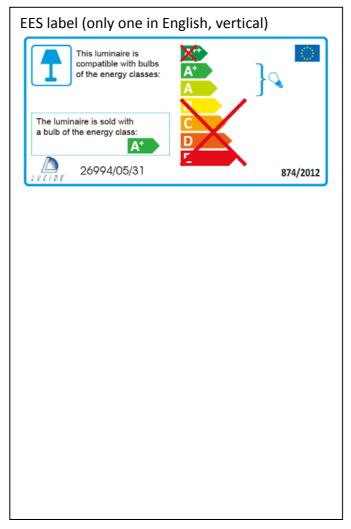

|             | matt white         |
| dimmable and how is the fixture dimmable: |             |                    |
| size:                                     | Height:     | 10cm               |
|                                           | Length:     | 10cm               |
|                                           | Width:      | 12.1cm             |
|                                           | Net Weight: | 0.35kgs            |
| power requirements:                       |             | 220V-240V ∼50Hz    |
| bulb type and maximum Wattage:            |             | GU10 LED Max .4.5W |
| number of bulbs:                          |             | 1X GU10            |
| IP degree:                                |             | IP21               |



Lucide NV
Bisschoppenhoflaan 145
2100 Deurne
Belgium
info@lucide.be

tel: +32 (0)3 366 22 04

www.lucide.be