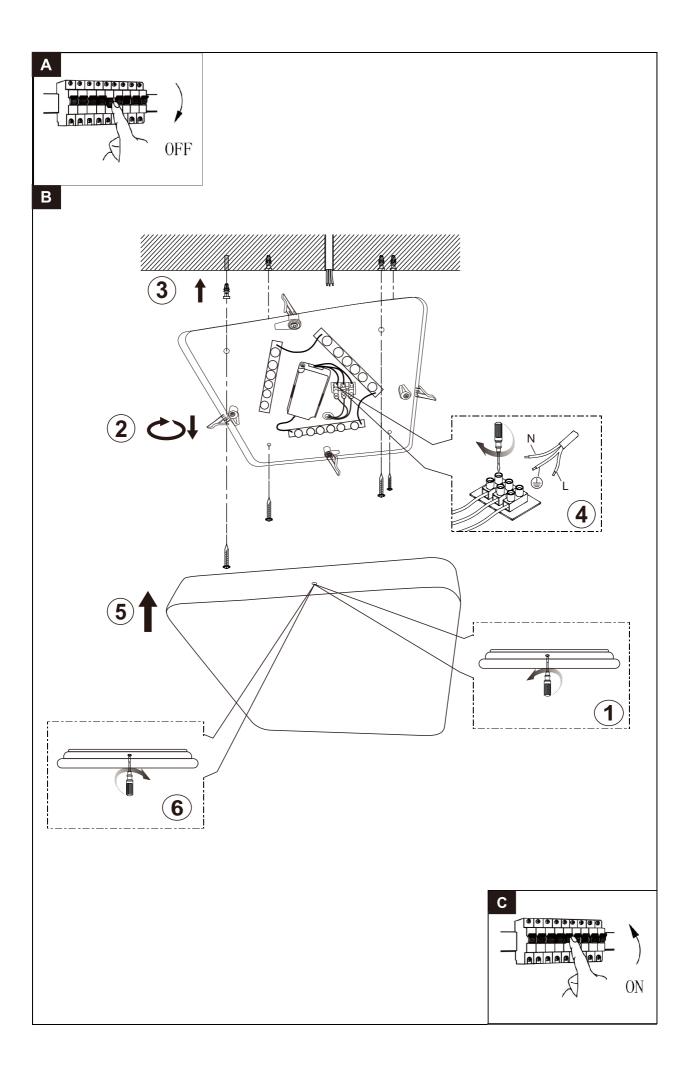

For warranty claims the customer needs to hand over defective fixture/part and the original purchase ticket.