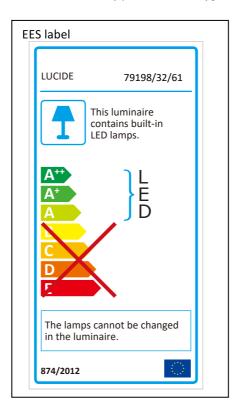

Item number: 79198/32/61

# Technical details

| Materials used:                      |             | PMMA, Aluminum       |
|--------------------------------------|-------------|----------------------|
| Color:                               |             | White                |
| Dimmable and how is fixture dimmable |             | No                   |
| Size:                                | Height:     | 6.5cm                |
|                                      | Length:     | 33cm                 |
|                                      | Width:      | 33cm                 |
|                                      | Net weight: | 0.58kg               |
| Power requirements:                  |             | 220-240V~50Hz        |
| Bulb type and maximum wattage:       |             | SMD LED 32W in total |
| Number of bulbs:                     |             | 36PCS SMD LED        |
| IP degree:                           |             | IP20                 |