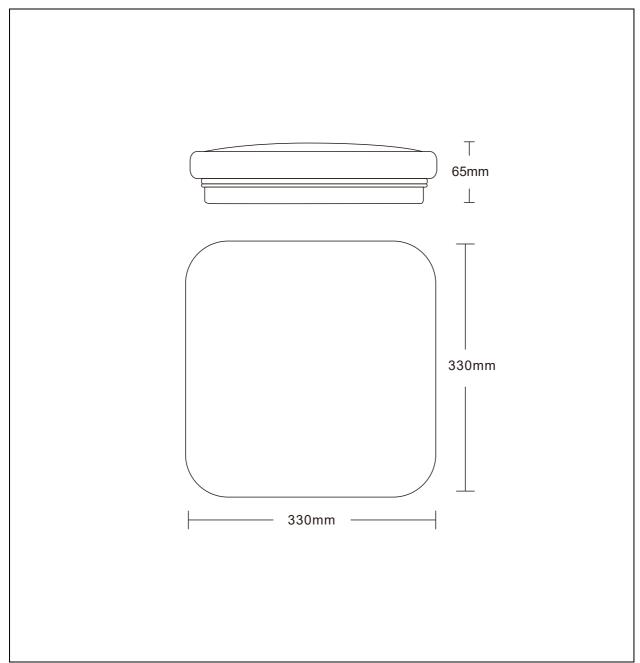

# Technical details

| Materials used:                      |             | PMMA, Aluminum       |
|--------------------------------------|-------------|----------------------|
| Color:                               |             | White                |
| Dimmable and how is fixture dimmable |             | No                   |
| Size:                                | Height:     | 6.5cm                |
|                                      | Length:     | 33cm                 |
|                                      | Width:      | 33cm                 |
|                                      | Net weight: | 0.58kg               |
| Power requirements:                  |             | 220-240V~50Hz        |
| Bulb type and maximum wattage:       |             | SMD LED 32W in total |
| Number of bulbs:                     |             | 36PCS SMD LED        |
| IP degree:                           |             | IP20                 |