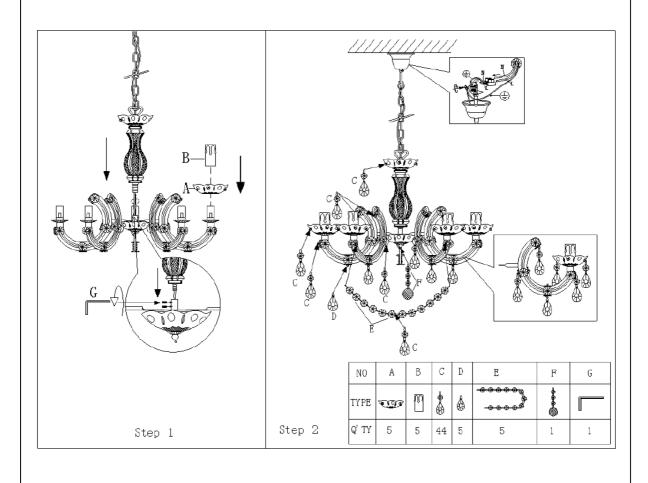

Item number:78351/05/60

## Installation drawing (the same as it in its instruction manual)



## **Technical details**

| materials used:                 |             | Metal and acrylic                          |
|---------------------------------|-------------|--------------------------------------------|
|                                 |             | Chrome metal frame w/ clear acylic beads & |
| color:                          |             | droplets                                   |
| dimmable and how is the fixture |             |                                            |
| dimmable:                       |             |                                            |
| size:                           | Height:     | 102cm                                      |
|                                 | Length:     | 46cm                                       |
|