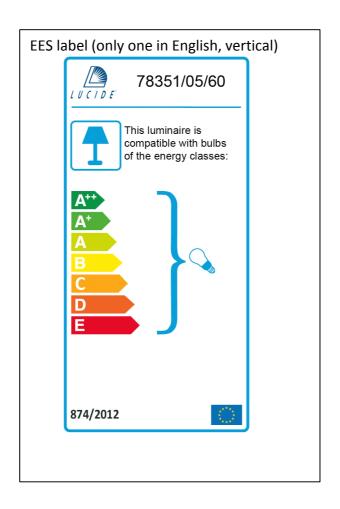

|
| size:                           | Height:     | 102cm                                      |
|                                 | Length:     | 46cm                                       |
|                                 | Width:      | 46cm                                       |
|                                 | Net Weight: | 1.65kgs                                    |
| power requirements:             |             | 220-240V-50Hz                              |
| bulb type and maximum Wattage:  |             | E14 MAX.40W                                |
| number of bulbs:                |             | 5XE14                                      |
| IP degree:                      |             | IP20                                       |



Lucide NV
Bisschoppenhoflaan 145
2100 Deurne
Belgium
info@lucide.be

tel: +32 (0)3 366 22 04

www.lucide.be