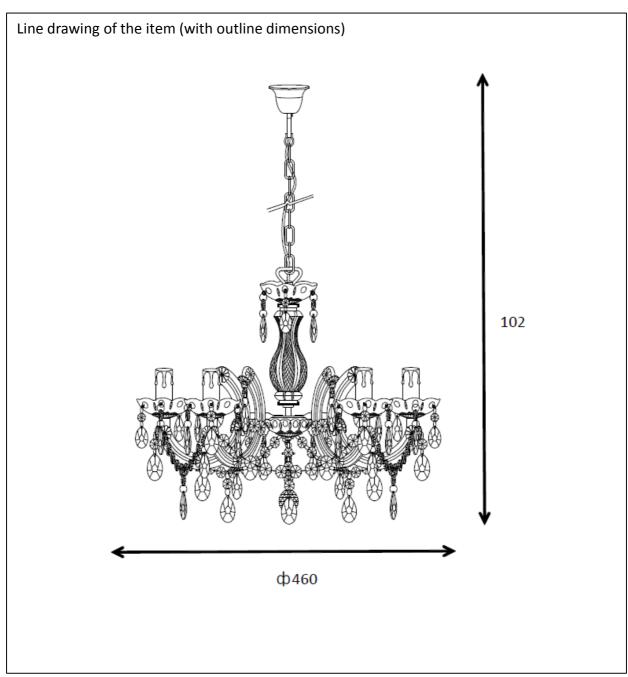

## **Technical details**

| materials used:                 |             | Metal and acrylic                          |
|---------------------------------|-------------|--------------------------------------------|
|                                 |             | Chrome metal frame w/ clear acylic beads & |
| color:                          |             | droplets                                   |
| dimmable and how is the fixture |             |                                            |
| dimmable:                       |             |                                            |
| size:                           | Height:     | 102cm                                      |
|                                 | Length:     | 46cm                                       |
|                                 | Width:      | 46cm                                       |
|                                 | Net Weight: | 1.65kgs                                    |
| power requirements:             |             | 220-240V-50Hz                              |
| bulb type and maximum Wattage:  |             | E14 MAX.40W                                |
| number of bulbs:                |             | 5XE14                                      |
| IP degree:                      |             | IP20                                       |