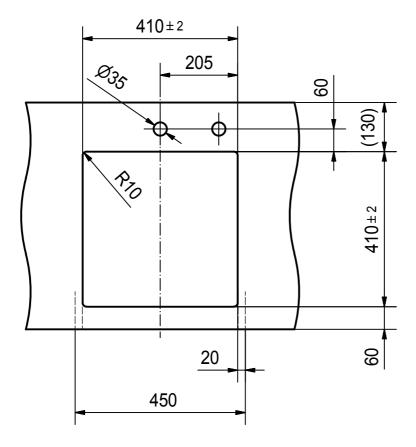

| 0056-215984 | Revision | С | l |  |  |
|--------------------------------------------------------------------------------------------------------------------------------------------------------------------------------------|-------------|----------|---|---|--|--|
| Drawn Date                                                                                                                                                                           | 13.06.2017  |          |   |   |  |  |
| These drawings and specifications are the property of Franke Technology and Trademark<br>Ltd. and shall not be reproduced, copied or transfered to any third party without the prior |             |          |   |   |  |  |



CO



## for flush fit only



| Drawing No.                                                                                                                                                                                                                                                                | 0056-215984 | Revision | C |  |  |  |
|----------------------------------------------------------------------------------------------------------------------------------------------------------------------------------------------------------------------------------------------------------------------------|-------------|----------|---|--|--|--|
| Drawn Date