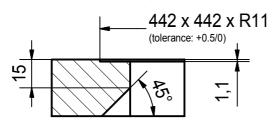

| 0056-215984 | Revision | С | l |  |  |
|--------------------------------------------------------------------------------------------------------------------------------------------------------------------------------------|-------------|----------|---|---|--|--|
| Drawn Date                                                                                                                                                                           | 13.06.2017  |          |   |   |  |  |
| These drawings and specifications are the property of Franke Technology and Trademark<br>Ltd. and shall not be reproduced, copied or transfered to any third party without the prior |             |          |   |   |  |  |



CO



## for flush fit only



| Drawing No.                                                                                                                                                                                                                                                                | 0056-215984 | Revision | C |  |  |  |
|----------------------------------------------------------------------------------------------------------------------------------------------------------------------------------------------------------------------------------------------------------------------------|-------------|----------|---|--|--|--|
| Drawn Date