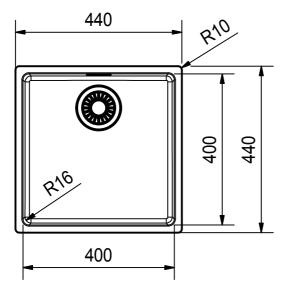

-------------------------------------------------------------------------------|-------------|----------|---|--|--|--|
| Drawn Date                                                                                                                                                                                                                                                                 | 13.06.2017  |          |   |  |  |  |
| These drawings and specifications are the property of Franke Technology and Trademark<br>Ltd. and shall not be reproduced, copied or transfered to any third party without the prior<br>written permission of Franke Technology and Trademark Ltd., Hergiswil, Switzerland |             |          |   |  |  |  |



MRX 210-40 SI installing document

Sheet Sheet

3

6



DT



| Drawing No.                                                                                                                                                                          | 0056-215984 | Revision | С | l |  |  |
|--------------------------------------------------------------------------------------------------------------------------------------------------------------------------------------|-------------|----------|---|---|--|--|
| Drawn Date                                                                                                                                                                           | 13.06.2017  |          |   |   |  |  |
| These drawings and specifications are the property of Franke Technology and Trademark<br>Ltd. and shall not be reproduced, c