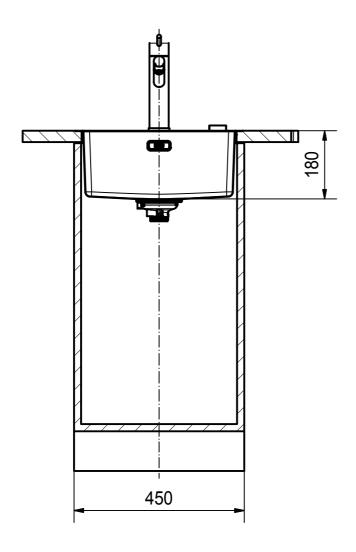

MRX 210-40 SI installing document

Sheet Sheet

3

6

DT

| Drawing No.                                                                                                                                                                          | 0056-215984 | Revision | С | l |  |  |
|--------------------------------------------------------------------------------------------------------------------------------------------------------------------------------------|-------------|----------|---|---|--|--|
| Drawn Date                                                                                                                                                                           | 13.06.2017  |          |   |   |  |  |
| These drawings and specifications are the property of Franke Technology and Trademark<br>Ltd. and shall not be reproduced, copied or transfered to any third party without the prior |             |          |   |   |  |  |

MRX 210-40 SI installing document

Sheet Shee

6

6