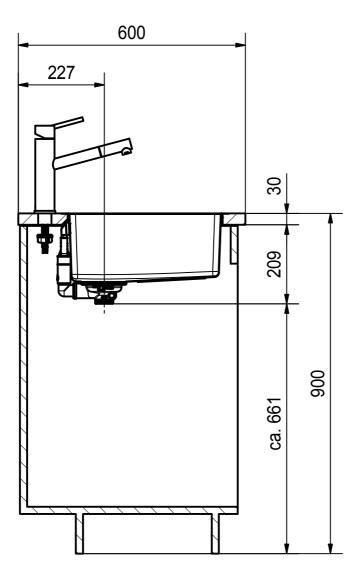

MRX 210-40 SI installing document

Sheet Sheet

3

6

DT

| Drawing No.                                                                                                                                                                          | 0056-215984 | Revision | С | l |  |  |
|--------------------------------------------------------------------------------------------------------------------------------------------------------------------------------------|-------------|----------|---|---|--|--|
| Drawn Date                                                                                                                                                                           | 13.06.2017  |          |   |   |  |  |
| These drawings and specifications are the property of Franke Technology and Trademark<br>Ltd. and shall not be reproduced, copied or transfered to any third party without the prior |             |          |   |   |  |  |

MRX 210-40 SI installing document

Sheet Shee

6

6