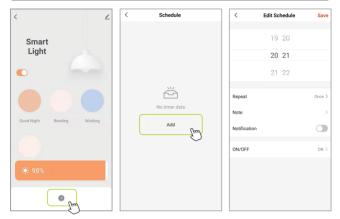

#### **3.Edit Timer**

Click on the Clock icon after the fixtures are added successfully, then you can add your schedule to decide when to turn  $\mbox{ON/OFF}$  of your fixtures.