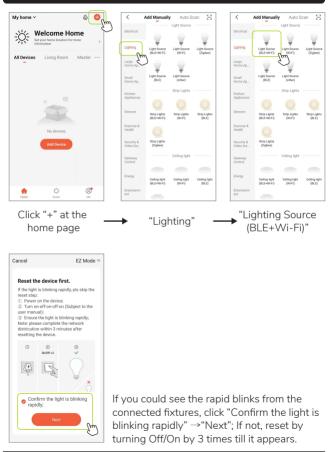

#### Note:

- a. Make sure the fixtures are blinking after power on, either fast or slow, if not, power ON/OFF the Smart box by 3 times till you see the blink.
- b. If EZ mode is not working, change to AP mode(some routers don't support EZ mode).

#### AP Mode (Access Point Mode)

Click "AP Mode"  $\rightarrow$  "Confirm the light is blinking slowly"  $\rightarrow$  "Next". If you see the rapid blinking instead of slow ones, reset to AP mode by turning OFF/ON 3 times.