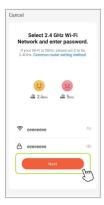

#### EZ Mode(Easy-Connect Mode)

Enter your WI-FI and password, click "Next". **Note:** Only 2.4 GHz network are supported.

Click "Done" after the connecting process is completed, now the fixtures are added successfully.

Enter your WI-FI name and password, click "Next", you'll see the hotspot named "Smartlife-XXX" generated from the Smart box, click "Go to Connect".

Note: Only 2.4 GHz network are supported.

Go back to TUYA app, click "Done" after the connection process is completed.