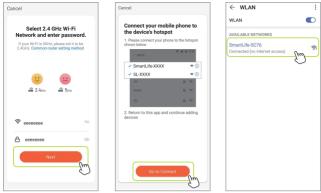

#### EZ Mode(Easy-Connect Mode)

Enter your WI-FI and password, click "Next". **Note:** Only 2.4 GHz network are supported.

Click "Done" after the connecting process is completed, now the fixtures are added successfully.

Enter your WI-FI name and password, click "Next", you'll see the hotspot named "Smartlife-XXX" generated from the Smart box, click "Go to Connect".

Note: Only 2.4 GHz network are supported.

Go back to TUYA app, click "Done" after the connection process is completed.