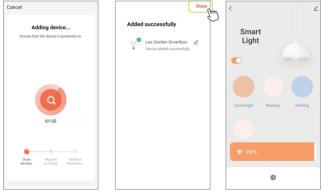

#### EZ Mode(Easy-Connect Mode)

Enter your WI-FI and password, click "Next". **Note:** Only 2.4 GHz network are supported.

Click "Done" after the connecting process is completed, now the fixtures are added successfully.

Enter your WI-FI name and password, click "Next", you'll see the hotspot named "Smartlife-XXX" generated from the Smart box, click "Go to Connect".

Note: Only 2.4 GHz network are supported.

Go back to TUYA app, click "Done" after the connection process is completed.

#### **3.Edit Timer**

Click on the Clock icon after the fixtures are added successfully, then you can add your schedule to decide when to turn  $\mbox{ON/OFF}$  of your fixtures.