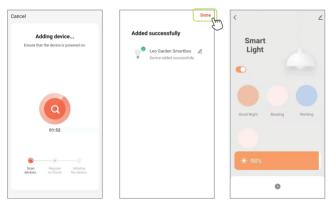

#### EZ Mode(Easy-Connect Mode)

Enter your WI-FI and password, click "Next". **Note:** Only 2.4 GHz network are supported.

Click "Done" after the connecting process is completed, now the fixtures are added successfully.

Enter your WI-FI name and password, click "Next", you'll see the hotspot named "Smartlife-XXX" generated from the Smart box, click "Go to Connect".

Note: Only 2.4 GHz network are supported.

Go back to TUYA app, click "Done" after the connection process is completed.

#### **3.Edit Timer**

Click on the Clock icon after the fixtures are added successfully, then you can add your schedule to decide when to turn  $\mbox{ON/OFF}$  of your fixtures.