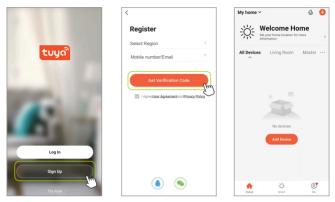

#### 1. Download app and Register account

a. You can download the App by searching Tuya Smart in mobile app stores or scanning the following QR code.

b. Open the APP, click "Sign Up" and create your account according to the prompt.