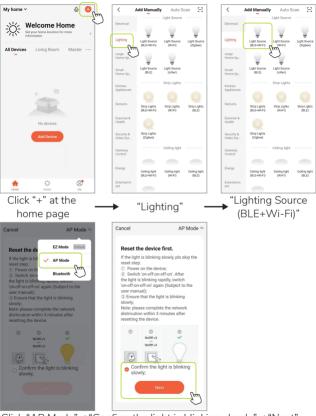

#### 2. Fixture Connection

#### Note:

- a. Make sure the fixtures are blinking after power on, either fast or slow, if not, power ON/OFF the Smart box by 3 times till you see the blink.
- b. If EZ mode is not working, change to AP mode(some routers don't support EZ mode).

#### AP Mode (Access Point Mode)

Click "AP Mode"  $\rightarrow$  "Confirm the light is blinking slowly"  $\rightarrow$  "Next". If you see the rapid blinking instead of slow ones, reset to AP mode by turning OFF/ON 3 times.