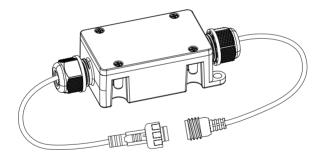

#### 2. Fixture Connection

#### Note:

- a. Make sure the fixtures are blinking after power on, either fast or slow, if not, power ON/OFF the Smart box by 3 times till you see the blink.
- b. If EZ mode is not working, change to AP mode(some routers don't support EZ mode).