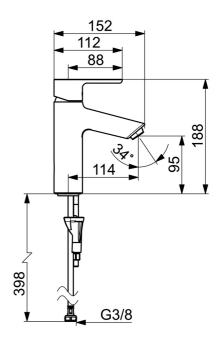

## **Tekniset tiedot**

| Virtaamatiedot                           |               |  |
|------------------------------------------|---------------|--|
| Virtaama 300 kPa (virtauksenrajoittimin) | 0.11/s        |  |
| Tekniset ominaisuudet                    |               |  |
| Lämmin vesi                              | max. +70°C    |  |
| Käyttöpaine                              | 50 - 1000 kPa |  |
| Liitäntäkoko                             | G3/8          |  |
| Ulottuma                                 | 114 mm        |  |
| Backflow prevention (EN1717)             | AA            |  |
| Materiaali                               | Messinki      |  |
| Määräykset                               |               |  |
| EN standardi                             | EN 817        |  |
| Hyväksynnät ja Deklaraatiot              |               |  |
| EPD                                      | S-P-06391     |  |
|                                          |               |  |