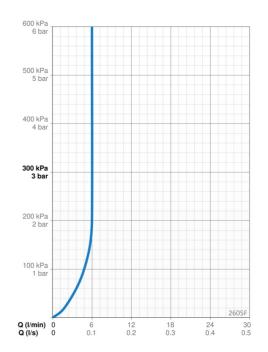

## **Tekniset tiedot**

| Virtaamatiedot                           |               |  |
|------------------------------------------|---------------|--|
| Virtaama 300 kPa (virtauksenrajoittimin) | 0.11/s        |  |
| Tekniset ominaisuudet                    |               |  |
| Lämmin vesi                              | max. +70°C    |  |
| Käyttöpaine                              | 50 - 1000 kPa |  |
| Liitäntäkoko                             | G3/8          |  |
| Ulottuma                                 | 114 mm        |  |
| Backflow prevention (EN1717)             | AA            |  |
| Materiaali                               | Messinki      |  |
| Määräykset                               |               |  |
| EN standardi                             | EN 817        |  |
| Hyväksynnät ja Deklaraatiot              |               |  |
| EPD                                      | S-P-06391     |  |
|                                          |               |  |