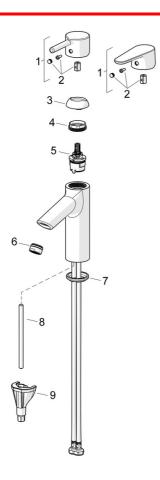

## Varaosat

## SP2610F

|    | Nimi                        | Koodi    | LVI     |
|----|-----------------------------|----------|---------|
| 01 | Käyttövipu                  | 1010312V | 6420778 |
| 01 | Käyttövipu                  | 1011999V | 6420779 |
| 02 | Merkkinasta                 | 1012105V | 6420775 |
| 03 | Suojakuppi                  | 1012421V | 6420772 |
| 04 | Kiristysmutteri, M34x1.5    | 1012133V | 6420776 |
| 05 | Säätöosa, 3.0               | 1014428V | 6420771 |
| 06 | Poresuutin, M24x1, 6 l/min  | 601974V  | 6420439 |
| 07 | Pohjatiiviste               | 1002371V | 6420646 |
| 80 | Kiinnitysruuvi, M8x1, L=130 | 1000780V | 6420637 |
| 09 | Kiinnityssarja              | 602610V  | 6420634 |