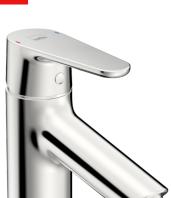

## 2605F Oras Optima XL - Pesuallashana

Pesuallashana jossa joustavat kytkentäputket. Virtaama 6 l / min.

EAN: 6414150099137 LVI: 6110373 static.oras.com/2605F

- Pesuallas
- Yksiote
- Tasoasennus
- Kromi
- Kiinteä juoksuputki
- Poresuutin sisältää virtauksenrajoittimen
- Yksi käyttövipu/kahva, Kuuma/Kylmä symbolit
- Lämpötilan ja virtaaman rajoitusmahdollisuus
- ø 30 mm säätöosa
- Joustavat kytkentäputket
- Sisärunko sinkinkadonkestäväa messinkiä, 3S-Installation kiinnitysjärjestelmä
- Ilman vipupohjaventtiiliä