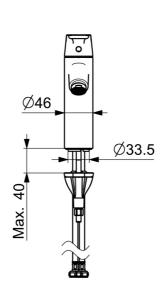

## **Tekniset tiedot**

| Virtaamatiedot                           |               |  |
|------------------------------------------|---------------|--|
| Virtaama 300 kPa (virtauksenrajoittimin) | 0.11/s        |  |
| Tekniset ominaisuudet                    |               |  |
| Lämmin vesi                              | max. +70°C    |  |
| Käyttöpaine                              | 50 - 1000 kPa |  |
| Liitäntäkoko                             | G3/8          |  |
| Ulottuma                                 | 114 mm        |  |
| Backflow prevention (EN1717)             | AA            |  |
| Materiaali                               | Messinki      |  |
| Määräykset                               |               |  |
| EN standardi                             | EN 817        |  |
| Hyväksynnät ja Deklaraatiot              |               |  |
| EPD                                      | S-P-06391     |  |
|                                          |               |  |