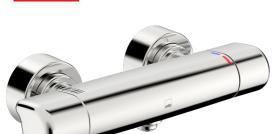

# 5760 Oras Care - Suihkuhana

EAN: 6414150091308 LVI: 6310864

www.oras.com/fi/products/oras/product/5760

Thermostatic shower faucet with ergonomic drop shape handles. Temperature handle equipped with safety stop at 38°C. Volume handle with EcoFlow control. The faucet is equipped with cover plates (triple sealed). The faucet includes litter filters and non-return valves.