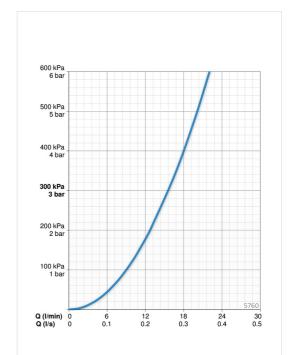

es.

- Health & Care
- Termostaattinen
- Seinäasennus
- Krom
- Lämmönsäätökahva, Määränsäätökahva, Ekotoiminto
- Turvanuppi 38°C:n kohdalla

- Keraaminen käyttöventtiili virtaamansäädölle, Termostaattinen säätöosa, Yksisuuntaventtiilit, Roskasiivilät
- Suorakytkentä yhdistäjiin, Peitelaipat, Peitelaipat suunniteltu hygieniakohteisiin
- Sisärunko sinkinkadonkestäväa messinkiä
- WithoutCouplings
- Retrofit safety lock against scalding. Limiter adjustable between 38°-42°C during mounting.

## **Tekniset tiedot**

### Virtaamatiedot

Virtaama 300 kPa **0.26 l/s** 

#### **Tekniset ominaisuudet**

Lämmin vesimax. +80° CKäyttöpaine100 - 1000 kPaLiitäntäkokoG3/4AsennusleveysCC150± 3 mmMateriaaliMessinki

## Määräykset

EN standardi EN 1111 Ääniluokka I (ISO 3822) Ääniluokka 0.2 l/s I (ISO 3822)









© 2020 Oras Ltd. - www.oras.com - 30.04.2020



# Varaosat



© 2020 Oras Ltd. - www.oras.com - 30.04.2020