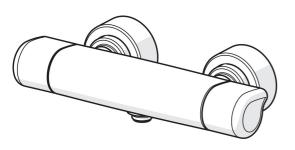

.

- Health & Care
- Termostaattinen
- Seinäasennus
- Krom
- Lämmönsäätökahva, Määränsäätökahva, Ekotoiminto
- Turvanuppi 38°C:n kohdalla

- Keraaminen käyttöventtiili virtaamansäädölle, Termostaattinen säätöosa, Yksisuuntaventtiilit, Roskasiivilät
- Suorakytkentä yhdistäjiin, Peitelaipat, Peitelaipat suunniteltu hygieniakohteisiin
- Sisärunko sinkinkadonkestäväa messinkiä
- WithoutCouplings
- Retrofit safety lock against scalding. Limiter adjustable between 38°-42°C during mounting.

## **Tekniset tiedot**

### Virtaamatiedot

Virtaama 300 kPa **0.26 l/s** 

#### **Tekniset ominaisuudet**

Lämmin vesimax. +80° CKäyttöpaine100 - 1000 kPaLiitäntäkokoG3/4AsennusleveysCC150± 3 mmMateriaaliMessinki

## Määräykset

EN standardi EN 1111 Ääniluokka I (ISO 3822) Ääniluokka 0.2 l/s I (ISO 3822)









© 2020 Oras Ltd. - www.oras.com - 30.04.2020



# Varaosat



© 2020 Oras Ltd. - www.oras.com - 30.04.2020