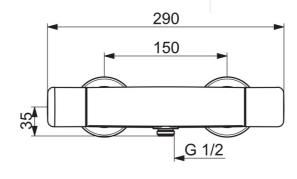

## **Tekniset tiedot**

#### **Tekniset ominaisuudet**

Lämmin vesimax. +80° CKäyttöpaine100 - 1000 kPaLiitäntäkokoG3/4AsennusleveysCC150± 3 mmMateriaaliMessinki