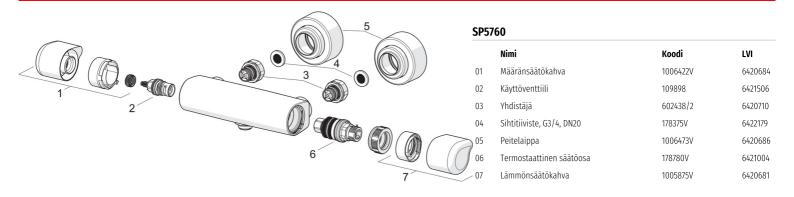

nsäätökahva, Määränsäätökahva, Ekotoiminto
- Turvanuppi 38°C:n kohdalla

- Keraaminen käyttöventtiili virtaamansäädölle, Termostaattinen säätöosa, Yksisuuntaventtiilit, Roskasiivilät
- Suorakytkentä yhdistäjiin, Peitelaipat, Peitelaipat suunniteltu hygieniakohteisiin
- Sisärunko sinkinkadonkestäväa messinkiä
- WithoutCouplings
- Retrofit safety lock against scalding. Limiter adjustable between 38°-42°C during mounting.

## **Tekniset tiedot**

### Virtaamatiedot

Virtaama 300 kPa **0.26 l/s** 

#### **Tekniset ominaisuudet**

Lämmin vesimax. +80° CKäyttöpaine100 - 1000 kPaLiitäntäkokoG3/4AsennusleveysCC150± 3 mmMateriaaliMessinki

## Määräykset

EN standardi EN 1111 Ääniluokka I (ISO 3822) Ääniluokka 0.2 l/s I (ISO 3822)









© 2020 Oras Ltd. - www.oras.com - 30.04.2020



# Varaosat



© 2020 Oras Ltd. - www.oras.com - 30.04.2020