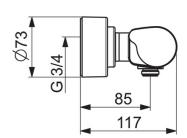

## **Tekniset tiedot**

#### **Tekniset ominaisuudet**

Lämmin vesimax. +80° CKäyttöpaine100 - 1000 kPaLiitäntäkokoG3/4AsennusleveysCC150± 3 mmMateriaaliMessinki