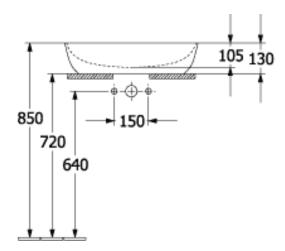

#### 1. POSITION

| Article number           | 417258BCT8                                                                                                    |
|--------------------------|---------------------------------------------------------------------------------------------------------------|
| Article title            | Villeroy & Boch Artis Surface-mounted washbasin, 580 x 385 x 130 mm, Coal Black, without overflow, unpolished |
| Product designation      | Surface-mounted washbasin                                                                                     |
| Collection               | Artis                                                                                                         |
| PROJECTS                 | PREMIUM                                                                                                       |
| Assembly / Assembly type | Surface-mounted                                                                                               |
| Scope of delivery        | 1x surface-mounted washbasin                                                                                  |
| Ordering information     | Please order non-closable drain valve separately.                                                             |
| Length in mm             | 385                                                                                                           |
| Width in mm              | 580                                                                                                           |
| Height in mm             | 130                                                                                                           |
| Interior depth           | 110                                                                                                           |
| Weight in kg             | 11,50                                                                                                         |
| express delivery         | No                                                                                                            |
| Suitable for             | Wall-mounted tap fittings, Matching Villeroy&Boch furniture Tap fitting with raised base                      |
| Material                 | TitanCeram                                                                                                    |
| Surface                  | glossy                                                                                                        |
| With overflow            | No                                                                                                            |
| EAN number               | 4051202544294                                                                                                 |

## TECHNICAL DRAWINGS

## 417258BCT8