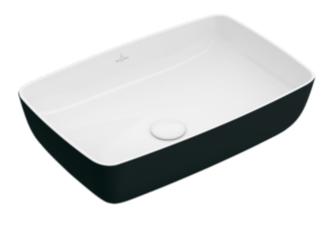

#### 1. POSITION

| Article number           | 417258BCT8                                                                                                    |
|--------------------------|---------------------------------------------------------------------------------------------------------------|
| Article title            | Villeroy & Boch Artis Surface-mounted washbasin, 580 x 385 x 130 mm, Coal Black, without overflow, unpolished |
| Product designation      | Surface-mounted washbasin                                                                                     |
| Collection               | Artis                                                                                                         |
| PROJECTS                 | PREMIUM                                                                                                       |
| Assembly / Assembly type | Surface-mounted                                                                                               |
| Scope of delivery        | 1x surface-mounted washbasin                                                                                  |
| Ordering information     | Please order non-closable drain valve separately.                                                             |
| Length in mm             | 385                                                                                                           |
| Width in mm              | 580                                                                                                           |
| Height in mm             | 130                                                                                                           |
| Interior depth           | 110                                                                                                           |
| Weight in kg             | 11,50                                                                                                         |
| express delivery         | No                                                                                                            |
| Suitable for             | Wall-mounted tap fittings, Matching Villeroy&Boch furniture Tap fitting with raised base                      |
| Material                 | TitanCeram                                                                                                    |
| Surface                  | glossy                                                                                                        |
| With overflow            | No                                                                                                            |
| EAN number               | 4051202544294                                                                                                 |

#### **COLOUR DESIGNATION**

Coal Black