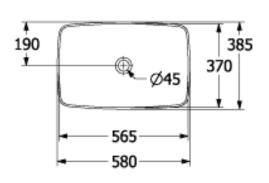

#### 1. POSITION

| Article number           | 417258BCT8                                                                                                    |
|--------------------------|---------------------------------------------------------------------------------------------------------------|
| Article title            | Villeroy & Boch Artis Surface-mounted washbasin, 580 x 385 x 130 mm, Coal Black, without overflow, unpolished |
| Product designation      | Surface-mounted washbasin                                                                                     |
| Collection               | Artis                                                                                                         |
| PROJECTS                 | PREMIUM                                                                                                       |
| Assembly / Assembly type | Surface-mounted                                                                                               |
| Scope of delivery        | 1x surface-mounted washbasin                                                                                  |
| Ordering information     | Please order non-closable drain valve separately.                                                             |
| Length in mm             | 385                                                                                                           |
| Width in mm              | 580                                                                                                           |
| Height in mm             | 130                                                                                                           |
| Interior depth           | 110                                                                                                           |
| Weight in kg             | 11,50                                                                                                         |
| express delivery         | No                                                                                                            |
| Suitable for             | Wall-mounted tap fittings, Matching Villeroy&Boch furniture Tap fitting with raised base                      |
| Material                 | TitanCeram                                                                                                    |
| Surface                  | glossy                                                                                                        |
| With overflow            | No                                                                                                            |
| EAN number               | 4051202544294                                                                                                 |

## TECHNICAL DRAWINGS

## 417258BCT8