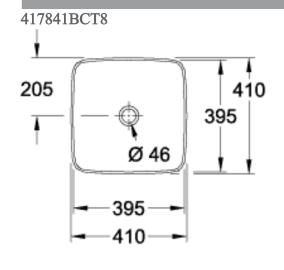

#### 1. POSITION

| Article number           | 417841BCT8                                                                                                    |
|--------------------------|---------------------------------------------------------------------------------------------------------------|
| Article title            | Villeroy & Boch Artis Surface-mounted washbasin, 410 x 410 x 130 mm, Coal Black, without overflow, unpolished |
| Product designation      | Surface-mounted washbasin                                                                                     |
| Collection               | Artis                                                                                                         |
| PROJECTS                 | PREMIUM                                                                                                       |
| Assembly / Assembly type | Surface-mounted                                                                                               |
| Scope of delivery        | 1x surface-mounted washbasin                                                                                  |
| Ordering information     | Please order non-closable drain valve separately.                                                             |
| Length in mm             | 410                                                                                                           |
| Width in mm              | 410                                                                                                           |
| Height in mm             | 130                                                                                                           |
| Interior depth           | 110                                                                                                           |
| Weight in kg             | 8,20                                                                                                          |
| express delivery         | No                                                                                                            |
| Suitable for             | Wall-mounted tap fittings, Matching Villeroy&Boch furniture Tap fitting with raised base                      |
| Material                 | TitanCeram                                                                                                    |
| Surface                  | glossy                                                                                                        |
| With overflow            | No                                                                                                            |
| EAN number               | 4051202544447                                                                                                 |

## TECHNICAL DRAWINGS