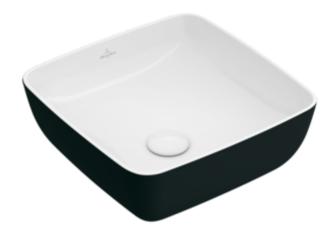

#### 1. POSITION

| Article number           | 417841BCT8                                                                                                    |
|--------------------------|---------------------------------------------------------------------------------------------------------------|
| Article title            | Villeroy & Boch Artis Surface-mounted washbasin, 410 x 410 x 130 mm, Coal Black, without overflow, unpolished |
| Product designation      | Surface-mounted washbasin                                                                                     |
| Collection               | Artis                                                                                                         |
| PROJECTS                 | PREMIUM                                                                                                       |
| Assembly / Assembly type | Surface-mounted                                                                                               |
| Scope of delivery        | 1x surface-mounted washbasin                                                                                  |
| Ordering information     | Please order non-closable drain valve separately.                                                             |
| Length in mm             | 410                                                                                                           |
| Width in mm              | 410                                                                                                           |
| Height in mm             | 130                                                                                                           |
| Interior depth           | 110                                                                                                           |
| Weight in kg             | 8,20                                                                                                          |
| express delivery         | No                                                                                                            |
| Suitable for             | Wall-mounted tap fittings, Matching Villeroy&Boch furniture Tap fitting with raised base                      |
| Material                 | TitanCeram                                                                                                    |
| Surface                  | glossy                                                                                                        |
| With overflow            | No                                                                                                            |
| EAN number               | 4051202544447                                                                                                 |