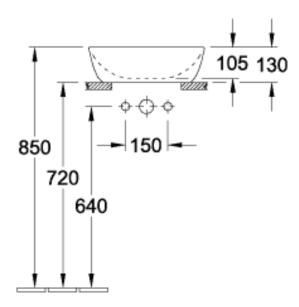

#### 1. POSITION

| Article number           | 417841BCT8                                                                                                    |
|--------------------------|---------------------------------------------------------------------------------------------------------------|
| Article title            | Villeroy & Boch Artis Surface-mounted washbasin, 410 x 410 x 130 mm, Coal Black, without overflow, unpolished |
| Product designation      | Surface-mounted washbasin                                                                                     |
| Collection               | Artis                                                                                                         |
| PROJECTS                 | PREMIUM                                                                                                       |
| Assembly / Assembly type | Surface-mounted                                                                                               |
| Scope of delivery        | 1x surface-mounted washbasin                                                                                  |
| Ordering information     | Please order non-closable drain valve separately.                                                             |
| Length in mm             | 410                                                                                                           |
| Width in mm              | 410                                                                                                           |
| Height in mm             | 130                                                                                                           |
| Interior depth           | 110                                                                                                           |
| Weight in kg             | 8,20                                                                                                          |
| express delivery         | No                                                                                                            |
| Suitable for             | Wall-mounted tap fittings, Matching Villeroy&Boch furniture Tap fitting with raised base                      |
| Material                 | TitanCeram                                                                                                    |
| Surface                  | glossy                                                                                                        |
| With overflow            | No                                                                                                            |
| EAN number               | 4051202544447                                                                                                 |

## TECHNICAL DRAWINGS