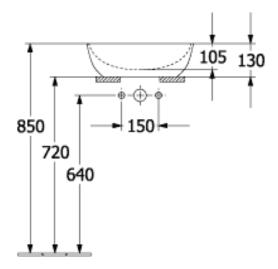

#### 1. POSITION

| Article number           | 417943BCT8                                                                                                    |
|--------------------------|---------------------------------------------------------------------------------------------------------------|
| Article title            | Villeroy & Boch Artis Surface-mounted washbasin, 430 x 430 x 130 mm, Coal Black, without overflow, unpolished |
| Product designation      | Surface-mounted washbasin                                                                                     |
| Collection               | Artis                                                                                                         |
| PROJECTS                 | PREMIUM                                                                                                       |
| Assembly / Assembly type | Surface-mounted                                                                                               |
| Scope of delivery        | 1x surface-mounted washbasin                                                                                  |
| Ordering information     | Please order non-closable drain valve separately.                                                             |
| Length in mm             | 430                                                                                                           |
| Width in mm              | 430                                                                                                           |
| Height in mm             | 130                                                                                                           |
| Interior depth           | 102                                                                                                           |
| Diameter in mm           | 430                                                                                                           |
| Weight in kg             | 8,20                                                                                                          |
| express delivery         | No                                                                                                            |
| Suitable for             | Wall-mounted tap fittings, Matching Villeroy&Boch furniture Tap fitting with raised base                      |
| Material                 | TitanCeram                                                                                                    |
| Surface                  | glossy                                                                                                        |
| With overflow            | No                                                                                                            |
| EAN number               | 4051202543976                                                                                                 |

## TECHNICAL DRAWINGS

## 417943BCT8