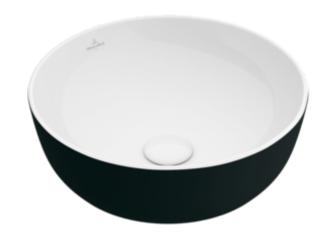

#### 1. POSITION

| Article number           | 417943BCT8                                                                                                    |
|--------------------------|---------------------------------------------------------------------------------------------------------------|
| Article title            | Villeroy & Boch Artis Surface-mounted washbasin, 430 x 430 x 130 mm, Coal Black, without overflow, unpolished |
| Product designation      | Surface-mounted washbasin                                                                                     |
| Collection               | Artis                                                                                                         |
| PROJECTS                 | PREMIUM                                                                                                       |
| Assembly / Assembly type | Surface-mounted                                                                                               |
| Scope of delivery        | 1x surface-mounted washbasin                                                                                  |
| Ordering information     | Please order non-closable drain valve separately.                                                             |
| Length in mm             | 430                                                                                                           |
| Width in mm              | 430                                                                                                           |
| Height in mm             | 130                                                                                                           |
| Interior depth           | 102                                                                                                           |
| Diameter in mm           | 430                                                                                                           |
| Weight in kg             | 8,20                                                                                                          |
| express delivery         | No                                                                                                            |
| Suitable for             | Wall-mounted tap fittings, Matching Villeroy&Boch furniture Tap fitting with raised base                      |
| Material                 | TitanCeram                                                                                                    |
| Surface                  | glossy                                                                                                        |
| With overflow            | No                                                                                                            |
| EAN number               | 4051202543976                                                                                                 |

#### **COLOUR DESIGNATION**

Coal Black

1