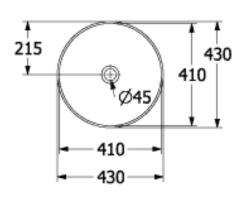

#### 1. POSITION

| Article number           | 417943BCT8                                                                                                    |
|--------------------------|---------------------------------------------------------------------------------------------------------------|
| Article title            | Villeroy & Boch Artis Surface-mounted washbasin, 430 x 430 x 130 mm, Coal Black, without overflow, unpolished |
| Product designation      | Surface-mounted washbasin                                                                                     |
| Collection               | Artis                                                                                                         |
| PROJECTS                 | PREMIUM                                                                                                       |
| Assembly / Assembly type | Surface-mounted                                                                                               |
| Scope of delivery        | 1x surface-mounted washbasin                                                                                  |
| Ordering information     | Please order non-closable drain valve separately.                                                             |
| Length in mm             | 430                                                                                                           |
| Width in mm              | 430                                                                                                           |
| Height in mm             | 130                                                                                                           |
| Interior depth           | 102                                                                                                           |
| Diameter in mm           | 430                                                                                                           |
| Weight in kg             | 8,20                                                                                                          |
| express delivery         | No                                                                                                            |
| Suitable for             | Wall-mounted tap fittings, Matching Villeroy&Boch furniture Tap fitting with raised base                      |
| Material                 | TitanCeram                                                                                                    |
| Surface                  | glossy                                                                                                        |
| With overflow            | No                                                                                                            |
| EAN number               | 4051202543976                                                                                                 |

## TECHNICAL DRAWINGS

## 417943BCT8