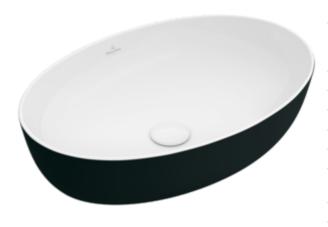

#### 1. POSITION

| Article number           | 419861BCT8                                                                                                    |
|--------------------------|---------------------------------------------------------------------------------------------------------------|
| Article title            | Villeroy & Boch Artis Surface-mounted washbasin, 610 x 410 x 130 mm, Coal Black, without overflow, unpolished |
| Product designation      | Surface-mounted washbasin                                                                                     |
| Collection               | Artis                                                                                                         |
| PROJECTS                 | PREMIUM                                                                                                       |
| Assembly / Assembly type | Surface-mounted                                                                                               |
| Scope of delivery        | 1x surface-mounted washbasin                                                                                  |
| Ordering information     | Please order non-closable drain valve separately.                                                             |
| Length in mm             | 410                                                                                                           |
| Width in mm              | 610                                                                                                           |
| Height in mm             | 130                                                                                                           |
| Interior depth           | 110                                                                                                           |
| Weight in kg             | 10,50                                                                                                         |
| express delivery         | No                                                                                                            |
| Suitable for             | Wall-mounted tap fittings, Matching Villeroy&Boch furniture Tap fitting with raised base                      |
| Material                 | TitanCeram                                                                                                    |
| Surface                  | glossy                                                                                                        |
| With overflow            | No                                                                                                            |
| EAN number               | 4051202544140                                                                                                 |

#### **COLOUR DESIGNATION**

Coal Black

1