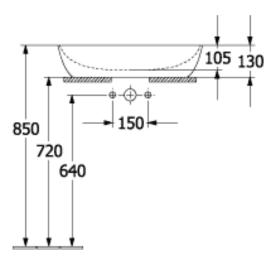

#### 1. POSITION

| Article number           | 419861BCT8                                                                                                    |
|--------------------------|---------------------------------------------------------------------------------------------------------------|
| Article title            | Villeroy & Boch Artis Surface-mounted washbasin, 610 x 410 x 130 mm, Coal Black, without overflow, unpolished |
| Product designation      | Surface-mounted washbasin                                                                                     |
| Collection               | Artis                                                                                                         |
| PROJECTS                 | PREMIUM                                                                                                       |
| Assembly / Assembly type | Surface-mounted                                                                                               |
| Scope of delivery        | 1x surface-mounted washbasin                                                                                  |
| Ordering information     | Please order non-closable drain valve separately.                                                             |
| Length in mm             | 410                                                                                                           |
| Width in mm              | 610                                                                                                           |
| Height in mm             | 130                                                                                                           |
| Interior depth           | 110                                                                                                           |
| Weight in kg             | 10,50                                                                                                         |
| express delivery         | No                                                                                                            |
| Suitable for             | Wall-mounted tap fittings, Matching Villeroy&Boch furniture Tap fitting with raised base                      |
| Material                 | TitanCeram                                                                                                    |
| Surface                  | glossy                                                                                                        |
| With overflow            | No                                                                                                            |
| EAN number               | 4051202544140                                                                                                 |

## TECHNICAL DRAWINGS

## 419861BCT8