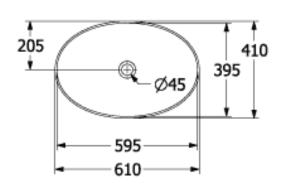

#### 1. POSITION

| Article number           | 419861BCT8                                                                                                    |
|--------------------------|---------------------------------------------------------------------------------------------------------------|
| Article title            | Villeroy & Boch Artis Surface-mounted washbasin, 610 x 410 x 130 mm, Coal Black, without overflow, unpolished |
| Product designation      | Surface-mounted washbasin                                                                                     |
| Collection               | Artis                                                                                                         |
| PROJECTS                 | PREMIUM                                                                                                       |
| Assembly / Assembly type | Surface-mounted                                                                                               |
| Scope of delivery        | 1x surface-mounted washbasin                                                                                  |
| Ordering information     | Please order non-closable drain valve separately.                                                             |
| Length in mm             | 410                                                                                                           |
| Width in mm              | 610                                                                                                           |
| Height in mm             | 130                                                                                                           |
| Interior depth           | 110                                                                                                           |
| Weight in kg             | 10,50                                                                                                         |
| express delivery         | No                                                                                                            |
| Suitable for             | Wall-mounted tap fittings, Matching Villeroy&Boch furniture Tap fitting with raised base                      |
| Material                 | TitanCeram                                                                                                    |
| Surface                  | glossy                                                                                                        |
| With overflow            | No                                                                                                            |
| EAN number               | 4051202544140                                                                                                 |

## TECHNICAL DRAWINGS

## 419861BCT8