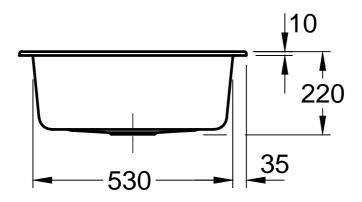

| SUBWAY 60<br>3309 00<br>Built - in sink |              |            | Villeroy&Boch                                                                                                                                                                                                                                                                                                                                        |
|-----------------------------------------|--------------|------------|------------------------------------------------------------------------------------------------------------------------------------------------------------------------------------------------------------------------------------------------------------------------------------------------------------------------------------------------------|
| Altered:                                | Approved by: | BF         | This drawing may not be copied or passed on to third parties or competitive companies without our permission. Villeroy & Boch accepts no liability whatsoever for these data and technical drawings. Other parties use them at their own risk. The dimensions indicated are not binding. Villeroy & Boch reserves the right to make product changes. |
|                                         | Date:        | 02.04.2014 |                                                                                                                                                                                                                                                                                                                                                      |
|                                         | Signed:      | MHK        |                                                                                                                                                                                                                                                                                                                                                      |
|                                         | Date:        | 11.2013    |                                                                                                                                                                                                                                                                                                                                                      |