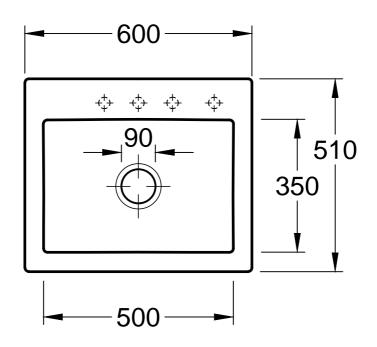

| SUBWAY 60<br>3309 00<br>Built - in sink |              |            | Villeroy&Boch                                                                                                                                                                                                                                                                                                                                        |
|-----------------------------------------|--------------|------------|------------------------------------------------------------------------------------------------------------------------------------------------------------------------------------------------------------------------------------------------------------------------------------------------------------------------------------------------------|
| Altered:                                | Approved by: | BF         | This drawing may not be copied or passed on to third parties or competitive companies without our permission. Villeroy & Boch accepts no liability whatsoever for these data and technical drawings. Other parties use them at their own risk. The dimensions indicated are not binding. Villeroy & Boch reserves the right to make product changes. |
|                                         | Date:        | 02.04.2014 |                                                                                                                                                                                                                                                                                                                                                      |
|                                         | Signed:      | MHK        |                                                                                                                                                                                                                                                                                                                                                      |
|                                         | Date:        | 11.2013    |                                                                                                                                                                                                                                                                                                                                                      |