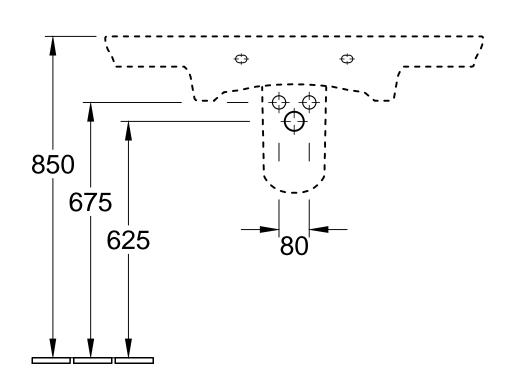

|   | 612      | LA BELLE<br>6124 11 / G1 - Washbasin<br>5282 00 - Trap cover |         |          | Villeroy&Boch                                                                                                                                                                                                                                                                                                                                                          |
|---|----------|--------------------------------------------------------------|---------|----------|------------------------------------------------------------------------------------------------------------------------------------------------------------------------------------------------------------------------------------------------------------------------------------------------------------------------------------------------------------------------|
| / | Altered: | 17.06.2013                                                   | Scale:  | 1 : 10   | This drawing may not be copied or passed on to third<br>parties or competitive companies without our permission.<br>Villeroy & Boch accepts no liability whatsoever for these<br>data and technical drawings. Other parties use them at<br>their own risk. The dimensions indicated are not binding.<br>Villeroy & Boch reserves the right to make product<br>changes. |
|   |          |                                                              | Signed: | HARU     |                                                                                                                                                                                                                                                                                                                                                                        |
|   |          |                                                              | Date:   | 01. 2009 |                                                                                                                                                                                                                                                                                                                                                                        |