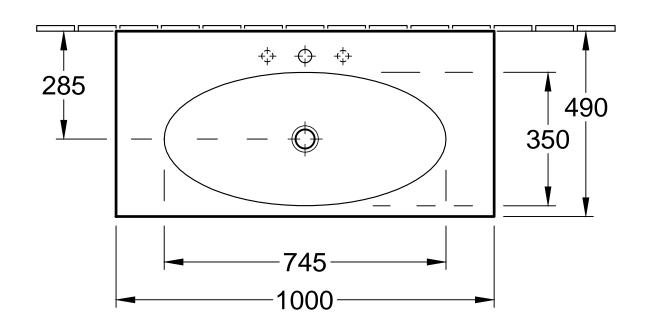

|   | 612      | LA BELLE<br>6124 11 / G1 - Washbasin<br>5282 00 - Trap cover |         |          | Villeroy&Boch                                                                                                                                                                                                                                                                                                                                                          |
|---|----------|--------------------------------------------------------------|---------|----------|------------------------------------------------------------------------------------------------------------------------------------------------------------------------------------------------------------------------------------------------------------------------------------------------------------------------------------------------------------------------|
| / | Altered: | 17.06.2013                                                   | Scale:  | 1 : 10   | This drawing may not be copied or passed on to third<br>parties or competitive companies without our permission.<br>Villeroy & Boch accepts no liability whatsoever for these<br>data and technical drawings. Other parties use them at<br>their own risk. The dimensions indicated are not binding.<br>Villeroy & Boch reserves the right to make product<br>changes. |
|   |          |                                                              | Signed: | HARU     |                                                                                                                                                                                                                                                                                                                                                                        |
|   |          |                                                              | Date:   | 01. 2009 |                                                                                                                                                                                                                                                                                                                                                                        |