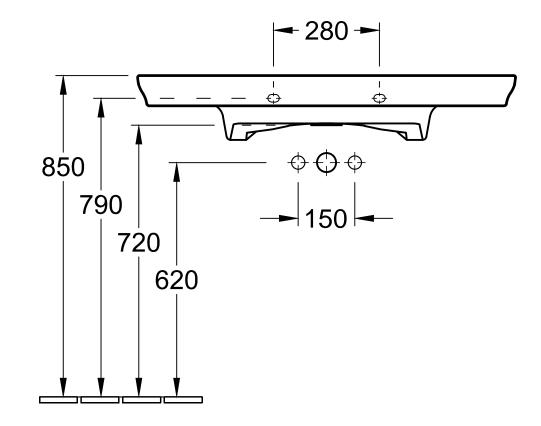

|   | 612      | LA BELLE<br>6124 11 / G1 - Washbasin<br>5282 00 - Trap cover |         |          | Villeroy&Boch                                                                                                                                                                                                                                                                                                                                                          |
|---|----------|--------------------------------------------------------------|---------|----------|------------------------------------------------------------------------------------------------------------------------------------------------------------------------------------------------------------------------------------------------------------------------------------------------------------------------------------------------------------------------|
| / | Altered: | 17.06.2013                                                   | Scale:  | 1 : 10   | This drawing may not be copied or passed on to third<br>parties or competitive companies without our permission.<br>Villeroy & Boch accepts no liability whatsoever for these<br>data and technical drawings. Other parties use them at<br>their own risk. The dimensions indicated are not binding.<br>Villeroy & Boch reserves the right to make product<br>changes. |
|   |          |                                                              | Signed: | HARU     |                                                                                                                                                                                                                                                                                                                                                                        |
|   |          |                                                              | Date:   | 01. 2009 |                                                                                                                                                                                                                                                                                                                                                                        |